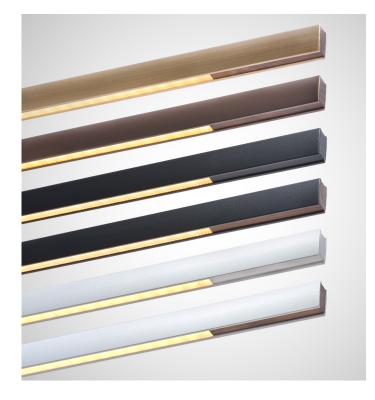

# **Finish Options**

### **Materials**

- Satin or Antique patina waxed brass
- American Walnut timber detailing
- \_ Sand-blasted, fluted diffuser
- Fine braided textile flex