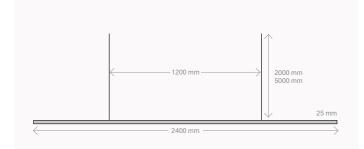

### Dimensions (2400)

- 2400mm L x 25mm solid brass profile
- 2000 / 5000mm suspension cable
- \_ 1200mm fixing centres

### Highline 1800

Highline 2400

Hobart — 378 Acton Rd Acton Park TAS 7170 archier.com.au products@archier.com.au instagram: @archier\_