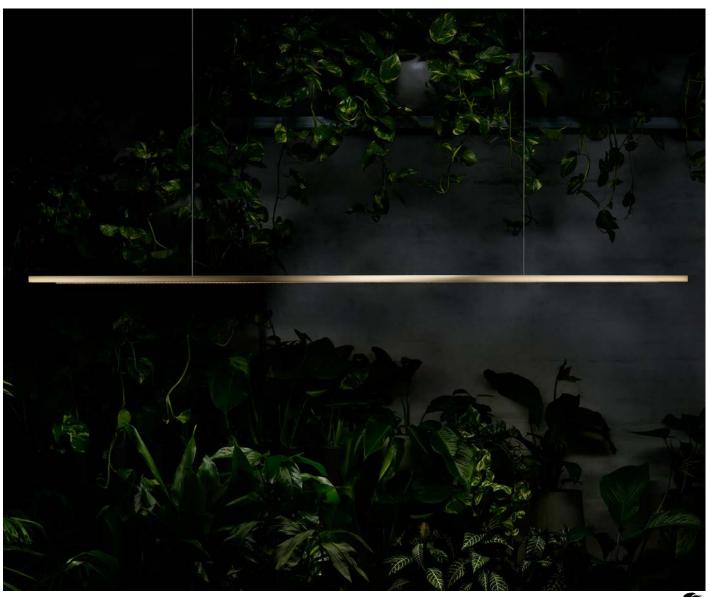

### Highline

We were building the Sawmill House and wanted something that supported a space that told its own narrative. We wanted a minimal light that encouraged the architecture, already rich with material, to speak, breathe and age gracefully.

Designed to disappear, the Highline can sit effortlessly in a variety of interior environments and be used in a variety of uses, encouraging the architecture to speak for itself.