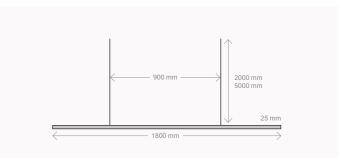

# Dimensions (1800)

- 1800mm L x 25mm solid brass profile
- 2000 / 5000mm suspension cable
- 900mm fixing centres

### Highline 1800

Highline 2400

Hobart — 378 Acton Rd Acton Park TAS 7170 archier.com.au products@archier.com.au instagram: @archier\_